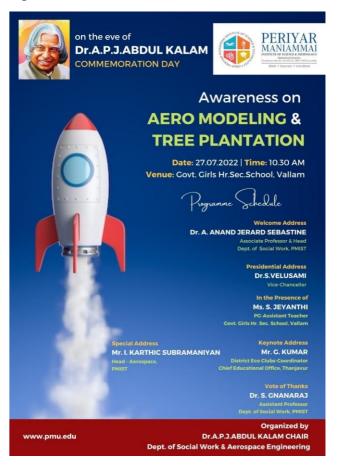

Periyar Maniammai Institute of Science & Technology Dr.A.P.J.Abdul Kalam Chair in collaboration with the Department of Social Work and Department of Aero Space Engineering conducted awareness programme on "Aero Modeling and Tree Plantation " at Government Girls Higher Secondary School, Vallam, Thanjavur on the eve of Dr.A.P.J.Abdul Kalam Commemoration day on 27.07.2022.

Dr.A.Anand Jerard Sebastine, Head, Social Work, PMIST gave the welcome address. He spoke about Dr.A.P.J. Abdul Kalam's Six visits to PMIST. Also, he elaborated on the origin of Periyar PURA and Kalam's vision for National development. Prof. Dr.S.Velusamy, Vice Chancellor, Periyar Maniammai Institute of Science & Technology, Vallam, Thanjavur inaugurated the tree plantation and also he presided over the programme. He elaborated on the life history of Dr.A.P.J.Abdul Kalam and motivated the students to face the challenges of life. Mr.I.Karthik Subramani, Head, Department of Aero Space Engineering, PMIST gave a special address on Aero Modeling and Aero Space Engineering. The students of Aerospace engineering demonstrated the Aero models and encouraged the school students. Mr.G.Kumar, District Eco Clubs coordinator gave the keynote address. He urges the students to concentrate more on tree plantations and towards environmental protection. Ms.Mangaleswari, PG Assistant, Physics teacher gave the felicitation address. She expressed her gratitude to the PMIST for organizing the programme. On this occasion school students gave thought provoking speech on Dr. Kalam's life history and his achievements. Honorable Vice Chancellor of PMIST gave special gifts to those students. Finally, all the participants were educated to prepare Paper Aero models and they flown the models. In this programme 83 students and teachers participated from Vallam Government Girls Higher Secondary School , Department of Social Work and Department of Aero Space Engineering, PMIST. Dr.S.Gnanaraj, Assistant Professor, Department of Social Work, PMIST gave a vote of thanks to the participant.