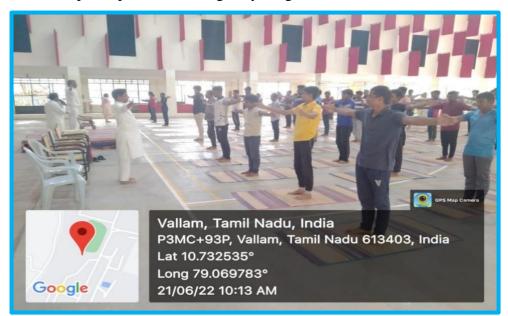

## **Objective of the Programme:**

The International Day of Yoga aims to raise awareness worldwide of the many benefits of practicing yoga. The draft resolution establishing the International Day of Yoga was proposed by India PMIST NCC cadets are motivated to participate in the YOGA day celebration

PMIST NCC cadets are participated and practiced yoga during the program. 30 PMIST NCC cadets are participated in the Yoga day Programme.

PMIST NCC Cadets Practing yoga during Yoga Day

Lt Dr P. Vijayalakshmi Associate NCC Officer PMIST