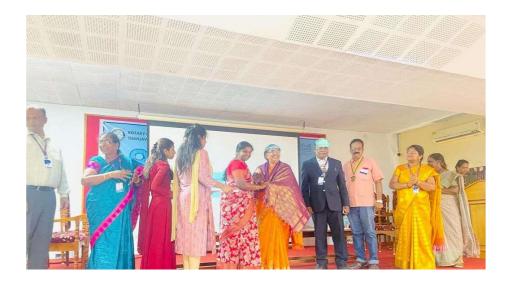

| Programme | 7          | Topic of the | World Nature Conservation                           |
|-----------|------------|--------------|-----------------------------------------------------|
| No.       |            | Programme    | Day                                                 |
| Date      | 28.07.2022 | Venue        | Periyar Maniammai Institute of Science & Technology |

As World Nature Conservation Day is observed on July 28<sup>th</sup> globally, the Department of Education, Periyar Maniammai Institute of Science and Technology (Deemed to be University), Vallam, Thanjavur has celebrated the *World Nature Conservative Day on 28<sup>th</sup> July 2022*, to create awareness about the importance of conserving nature.