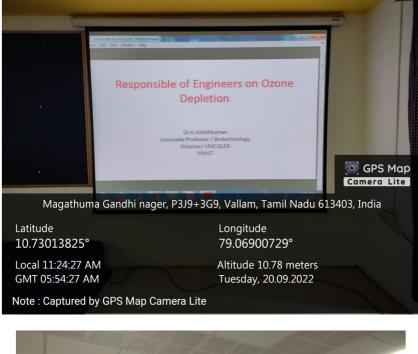

#### Richard Dawkins Hall, PMIST

64

Dr. A. Ashok Kumar, Associate Professor, Department of Biotechnology addressed the gathering about the significance of Ozone Layer Protection. He narrated that Ozone protects the Earth from harmful ultraviolet (UV) rays from the Sun. Without the Ozone layer in the atmosphere, life on Earth would be very difficult. He also added that when inhaled, ozone can damage the lungs. Relatively low amounts can cause chest pain, coughing, shortness of breath and throat irritation. Earth absorbs this radiation causes skin cancer and cataracts, the ozone layer plays an important role in protecting human health.

#### **Geotagged Photo**

Dr. A. Ashok Kumar delivered the lecture about "Responsible of Engineers on Ozone Depletion"