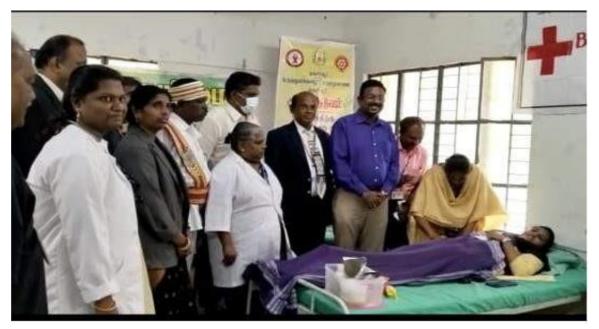

Dr. K. Selvakumar, gave a special address on Educational Development day

Participants raised the question to the special guest

| Programme | 6          | Topic of the | Dr.A.P.J.AbdulKalam                                    |
|-----------|------------|--------------|--------------------------------------------------------|
| No.       |            | Programme    | Commemoration day                                      |
| Date      | 27.07.2022 | Venue        | Periyar Maniammai Institute<br>of Science & Technology |