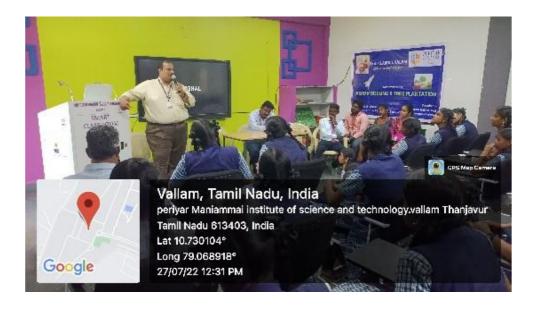

Periyar Maniammai Institute of Science & Technology Dr.A.P.J.Abdul Kalam Chair in collaboration with the Department of Social Work and Department of Aero Space Engineering conducted awareness programme on "Aero Modeling and Tree Plantation " at Government Girls Higher Secondary School, Vallam, Thanjavur on the eve of Dr.A.P.J.Abdul Kalam Commemoration day on 27.07.2022.

Dr.A.Anand Jerard Sebastine, Head, Social Work, PMIST gave the welcome address. He spoke about Dr.A.P.J. Abdul Kalam's Six visits to PMIST. Also, he elaborated on the origin of Periyar PURA and Kalam's vision for National development. Prof. Dr.S.Velusamy, Vice Chancellor, Periyar Maniammai Institute of Science & Technology, Vallam, Thanjavur inaugurated the tree plantation and also he presided over the programme. He elaborated on the life history of Dr.A.P.J.Abdul Kalam and motivated the students to face the challenges of life. Mr.I.Karthik Subramani, Head, Department of Aero Space Engineering, PMIST gave a special address on Aero Modeling and Aero Space Engineering. The students of Aerospace engineering demonstrated the Aero models and encouraged the school students. Mr.G.Kumar, District Eco Clubs coordinator gave the keynote address. He urges the students to concentrate more on tree plantations and towards environmental protection. Ms.Mangaleswari, PG Assistant, Physics teacher gave the felicitation address. She expressed her gratitude to the PMIST for organizing the programme. On this occasion school students gave thought provoking speech on Dr. Kalam's life history and his achievements. Honorable Vice Chancellor of PMIST gave special gifts to those students. Finally, all the participants were educated to prepare Paper Aero models and they flown the models. In this programme 83 students and teachers participated from Vallam Government Girls Higher Secondary School , Department of Social Work and Department of Aero Space Engineering, PMIST. Dr.S.Gnanaraj, Assistant Professor, Department of Social Work, PMIST gave a vote of thanks to the participant.