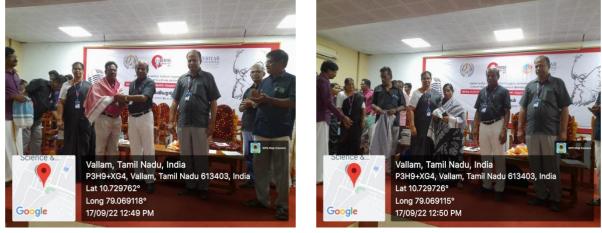

## DEPARTMENT OF ELECTRONICS AND COMMUNICATION ENGINEERING NSS PROGRAM ON WORLD FIRST AD DAY

K- Kamil COORDINATOR

HOD/ECE

| Programme No | 14         | Topic of the<br>Programme | Engineers Day                                          |
|--------------|------------|---------------------------|--------------------------------------------------------|
| Date         | 15.09.2022 | Organized by              | Periyar Maniammai Institute<br>of Science & Technology |

| Name of the programme  | 55 <sup>th</sup> Engineers Day Celebration                       |
|------------------------|------------------------------------------------------------------|
| Date                   | 15.09.2022                                                       |
| Venue                  | Valluvar Hall                                                    |
| Number of Participants | 622                                                              |
| Objective              | i) To disseminate the Engineering concepts and Sustainable       |
|                        | building ideas                                                   |
|                        | ii) To motivate the gathering for participating in IE activities |
|                        | and to have student membership                                   |

#### **Report of the Event:**

Er. A. Arumugam, President, CIVIL ENGINEERING AND ARCHITECHTURE ASSOCIATION, THANJAVUR(CEEAT) delivered the scenario of Engineering and innovations. He also narrated the new Sustainable Building Concepts to Civil Engineering Students. He also motivated the participants to develop more engineering ideas to improve their Caliber.