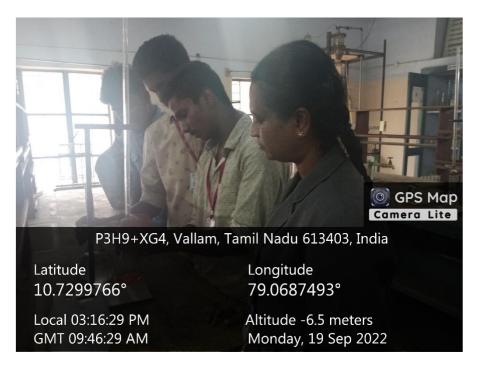

#### Report of the programme.

Dr. A. Manohar, Associate Professor, Department of Chemistry delivered a lecture related to Water Quality Monitoring. He addressed that Water is one of the most important resources on earth. It's essential for everything from human health to plant growth, and it's a key part of the food chain. He also added that World Water Monitoring Day is an annual event that aims to raise awareness about the importance of water and its role in the global environment. Water samples were collected from various sources of the Institute. Physico-Chemical analysis were carried out by Civil Engineering Students. Bacteriological analysis were handled by the Students of Biotechnology Department

#### **Geotagged Photo**

Dr. A. Manohar, Associate Professor, Department of Chemistry narrated the significance of water conservation and quality monitoring

Physico Chemical analysis were carried out by the students in Environmental Engineering Laboratory