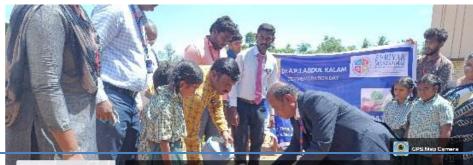

Dr.A.Anand Jerard Sebastine, Head, Social Work, PMIST gave the welcome address. He spoke about Dr.A.P.J. Abdul Kalam's Six visits to PMIST. Also, he elaborated on the origin of Periyar PURA and Kalam's vision for National development. Prof. Dr.S.Velusamy, Vice Chancellor, Periyar Maniammai Institute of Science & Technology, Vallam, Thanjavur inaugurated the tree plantation and also he presided over the programme. He elaborated on the life history of Dr.A.P.J.Abdul Kalam and motivated the students to face the challenges of life. Mr.I.Karthik Subramani, Head, Department of Aero Space Engineering, PMIST gave a special address on Aero Modeling and Aero Space Engineering. The students of Aerospace engineering demonstrated the Aero models and encouraged the school students. Mr.G.Kumar, District Eco Clubs coordinator gave the keynote address. He urges the students to concentrate more on tree plantations and towards environmental protection. Ms.Mangaleswari, PG Assistant, Physics teacher gave the felicitation address. She expressed her gratitude to the PMIST for organizing the programme. On this occasion school students gave thought provoking speech on Dr. Kalam's life history and his achievements. Honorable Vice Chancellor of PMIST gave special gifts to those students. Finally, all the participants were educated to prepare Paper Aero models and they flown the models. In this programme 83 students and teachers participated from Vallam Government Girls Higher Secondary School , Department of Social Work and Department of Aero Space Engineering, PMIST. Dr.S.Gnanaraj, Assistant Professor, Department of Social Work, PMIST gave a vote of thanks to the participant.

Prof. Dr.S.Velusamy, Vice Chancellor, Periyar Maniammai Institute of Science & Technology, Vallam, Thanjavur inaugurated the tree plantation

Dr.A.Anand Jerard Sebastine, Head, Social Work, PMIST gave Introductory Address