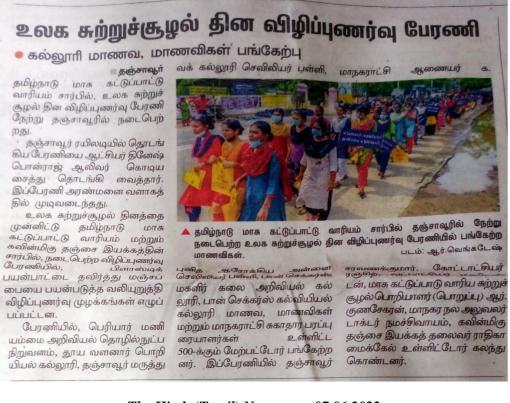

On the eve of World Environment Day, on 06.06.2022, Tamil Nadu Pollution Control Board, Thanjavur, Centre for Energy and Environment Periyar Maniammai Institute of Science & Technology (PMIST) and Clean Thanjavur Movement organization organized a Rally under the theme "Only One Earth". The NSS students and Faculty of PMIST were participated in the Rally. Various Educational Institutions in Thanjavur were also participated. The Rally was inaugurated by Thiru. Dinesh Ponraj Oliver, I.A.S, District Collector Thanjavur. The Rally was highlighted with slogans such as Green Initiatives, Not to burn Plastics, Avoid the usage of Plastics, Solid waste management-Reduce, Reuse and Recycling and Environmental Protection. The Rally was started from Thanjavur Railway Junction and ended at Thanjavur Palace. Thanjavur Municipal Corporation officials, District Collector and Tamil Nadu Pollution Control Board, Thanjavur appreciated the Contribution of Faculty and Students for the Rally and for the Continuous Effort towards Environment protection and Management

Students and faculty participation in World Environment Day Rally 06.06.2022