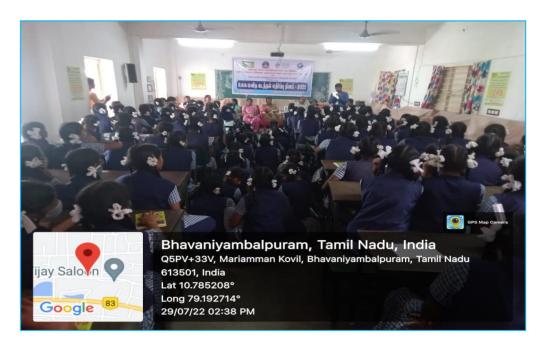

Periyar Maniammai Institute of Science & Technology Dr.A.P.J.Abdul Kalam Chair in collaboration with the Department of Social Work and Department of Aero Space Engineering conducted awareness programme on "Aero Modeling and Tree Plantation " at Government Girls Higher Secondary School, Vallam, Thanjavur on the eve of Dr.A.P.J.Abdul Kalam Commemoration day on 27.07.2022.

Dr.A.Anand Jerard Sebastine, Head, Social Work, PMIST gave the welcome address. He spoke about Dr.A.P.J. Abdul Kalam's Six visits to PMIST. Also, he elaborated on the origin of Periyar PURA and Kalam's vision for National development. Prof. Dr.S.Velusamy, Vice Chancellor, Periyar Maniammai Institute of Science & Technology, Vallam, Thanjavur inaugurated the tree plantation and also he presided over the programme. He elaborated on the life history of Dr.A.P.J.Abdul Kalam and motivated the students to face the challenges of life. Mr.I.Karthik Subramani, Head, Department of Aero Space Engineering, PMIST gave a special address on Aero Modeling and Aero Space Engineering. The students of Aerospace engineering demonstrated the Aero models and encouraged the school students. Mr.G.Kumar, District Eco Clubs coordinator gave the keynote address. He urges the students to concentrate more on tree plantations and towards environmental protection. Ms.Mangaleswari, PG Assistant, Physics teacher gave the felicitation address. She expressed her gratitude to the PMIST for organizing the programme. On this occasion school students gave thought provoking speech on Dr. Kalam's life history and his achievements. Honorable Vice Chancellor of PMIST gave special gifts to those students. Finally, all the participants were educated to prepare Paper Aero models and they flown the models. In this programme 83 students and teachers participated from Vallam Government Girls Higher Secondary School , Department of Social Work and Department of Aero Space Engineering, PMIST. Dr.S.Gnanaraj, Assistant Professor, Department of Social Work, PMIST gave a vote of thanks to the participant.