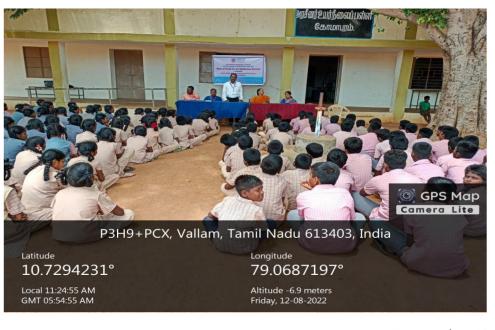

1

Organized by CHILDLINE Nodal Organisation, Department of Social Work,PMIST,Vallam, Thanjavur

PMIST, VALLAM, Thanjavur.

Dr.A. Anand Jerard Sebastine Director-CHILDLINE Nodal Organisation

| Programme<br>No. | 10         | Topic of the<br>Programme | International Youth Day                             |
|------------------|------------|---------------------------|-----------------------------------------------------|
| Date             | 12.08.2022 | Venue                     | Periyar Maniammai Institute of Science & Technology |

**Objective of the Programme :** International Youth Day is observed annually on August 12th 2022. It is meant as an opportunity for governments and others to draw attention to youth issues worldwide. This year the department planned to create knowledge about the social responsibility among the school students.

The International Youth day 2022, was observed and organized by the Department of Political science at Kommapuram Panchayt School, on 12/08/2022. The theme of 2022 youth day is "Intergenerational solidarity", hence it was the basic effort to create knowledge among the students about the National Solidarity and responsibility towards the students. Dr. R. Krishnamurthy, Professor Department of Political Science gave a Lecture on the responsibility of a citizen towards a country he also discussed some of the basic issues which was happening around the world for the youth and how they need to overcome it. Dr. K. Selvakumar, Director KKCPS addressed the students about the constitutional responsibility of the students and how they need to protect their rights and pay back their duty to the towards the Nation as the citizen, Dr. N. Lenin , Assitant Professor, KKCPS and Dr. D. Aarthi Saravanan, Head of the Department Organized events for the students and observed the programme with students and staff members of the School.