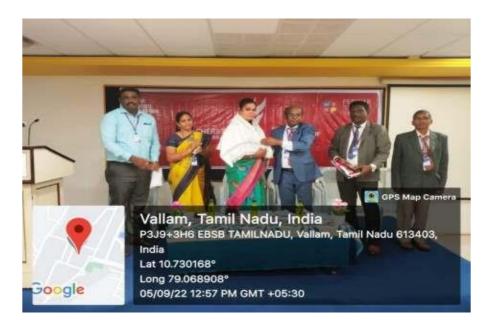

The Department of Education has celebrated the Teachers day on 5<sup>th</sup> September 2022. The programme started with Mozhivalth, Dr. G. Thamilvanan, Associate Professor and Head, Department of Education delivered the welcome address. Honorable Vice-Chancellor Dr. S.Velusami delivered the presidential address towards Teachers role for the Development of Society and honored the chief guest Dr. L. Beautlyna, Assistant professor, Department of Commerce, Annai College of Arts and Science, Kumbakonam. Dr. K.Mohanasundaram, Professor, Department of Education delivered the felicitation address to the student teachers. Followed by Dr.C. Anusuya (a) Priya introduced the chief guest.

The chief guest Dr. L. Beautlyna said motivational stories about teachers, her struggling life as transgender and how she was motivated by her teacher.

On behalf of the teachers' day celebration the committee organizes various events such as Essay writing, Verse writing, Drawing and Speech Competition on 02.09.2022 student teachers 35 actively participated with great enthusiasm. The prizes were distributed by the chief guest to the winners. The whole teachers' day celebration programme compeered by A.Mohamed Hasim and M. Fathima farveen First B.Sc.B.Ed.

Finally Dr.S.Srinivasan, Assistant Professor, Department of Education proposed vote of thanks through this programme and celebration 39 student teachers of education benefited.

The Teachers day program concluded with the National Anthem.