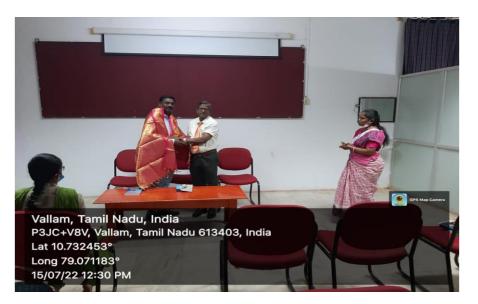

The Special address delivered by Dr. K.Selvakumar, Director (i/c), KKCPS, PMIST. Ms. Sara A,B.Ed I Year proposed the vote of thanks, 65 participants gained their knowledge through this programmme.

Dr. G. Thamilvanan, Associate Professor & Head honored the Special guest Dr. K.Selvakumar,Director (i/c), KKCPS, PMIST

Dr. K. Selvakumar, gave a special address on Educational Development day

Participants raised the question to the special guest

| Programme | 6          | Topic of the | Dr.A.P.J.AbdulKalam                                    |
|-----------|------------|--------------|--------------------------------------------------------|
| No.       |            | Programme    | Commemoration day                                      |
| Date      | 27.07.2022 | Venue        | Periyar Maniammai Institute<br>of Science & Technology |