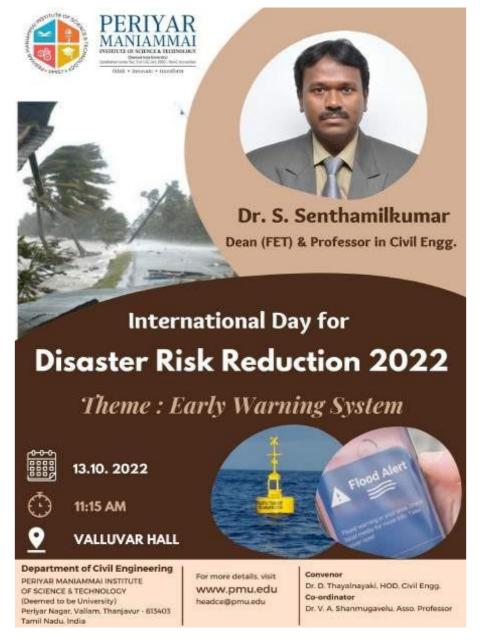

| Programme No | 21         | Topic of the<br>Programme | International Day for<br>Disaster Risk Reduction       |
|--------------|------------|---------------------------|--------------------------------------------------------|
| Date         | 13.10.2023 | Organized by              | Periyar Maniammai Institute<br>of Science & Technology |

## Objective of the Programme

International Day for Disaster Risk Reduction with a focus on encouraging a global culture of risk awareness and preparedness. The day is the progress being made toward preventing and reducing disaster risk and losses in lives, livelihoods, economics and reducing global disaster risk and losses in infrastructure