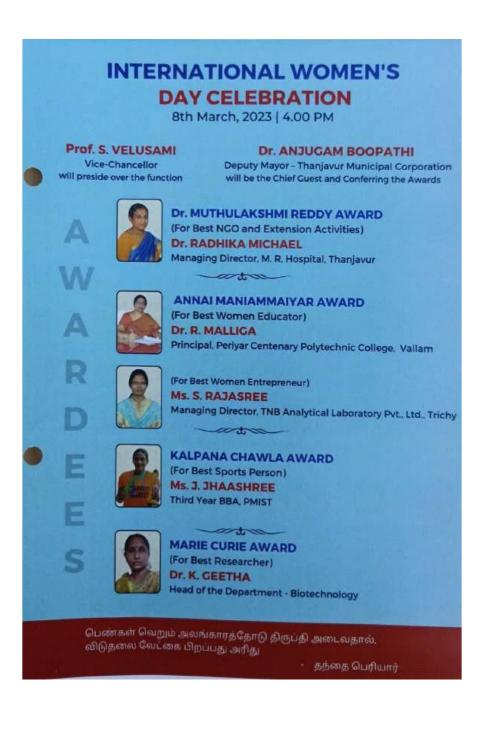

ool students from Thanjavur District visited the exhibit.

Dr.A. Palaniappan, Principal Scientist, Central Electrochemical Research Institute, Karaikudi presided over the valedictory function and delivered National Science Day Address. The Chief guest awarded the winners of various events organized for National Science Day.

The spirit of the students is highly appreciable and we congratulate all the participants for making this event a grand success.

| Programme No | 28        | Topic of the<br>Programme | Women's Day celebration                                |
|--------------|-----------|---------------------------|--------------------------------------------------------|
| Date         | 08.3.2023 | Organized by              | Periyar Maniammai Institute<br>of Science & Technology |





Periyar Maniammai Institute of Science & Technology (PMIST) is celebrating women's day on March 8, 2023 at Einstein Hall, of our institute.Women's day reminds us of all the contributions and achievements of the women in the society. This special day is to honour Women working in different fields and to celebrate the social economic and political achievements of Women, reflect on progress and demand gender equality. It is also celebrated to show the respect, care and place we owe to them. The agenda behind this day is to empower the women who have gone through number of hurdles all through her life.

| Programme No | 29        | Topic of the<br>Programme | Celebration of World<br>Water Day                      |
|--------------|-----------|---------------------------|-------------------