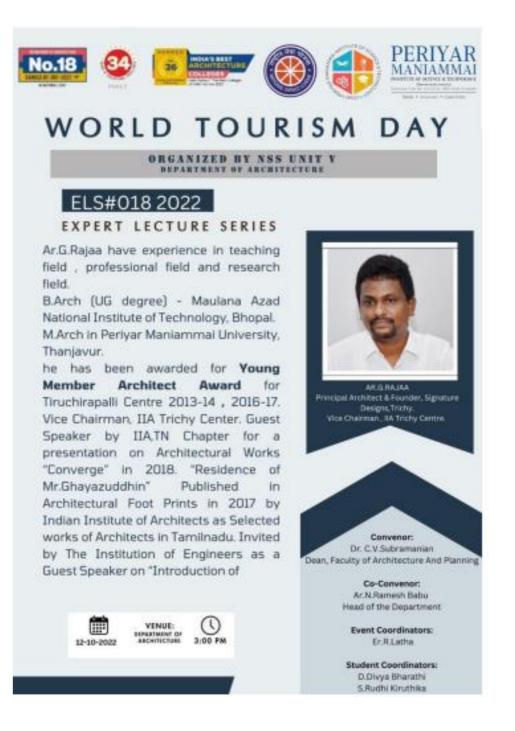

| Programme No | 20         | Topic of the<br>Programme | World Tourism Day                                      |
|--------------|------------|---------------------------|--------------------------------------------------------|
| Date         | 12.10.2022 | Organized by              | Periyar Maniammai Institute<br>of Science & Technology |

Inaugural of the event was done by G. Shivsanjan (4<sup>TH</sup> year), this is one of the lecture series organized by Department of architecture, Dr.C.V. Subramanian, Dean & Professor delivered the welcome address, Ar. Rajaa & Ar. Shanmuga Priya, addressed the participants on Tourism and World Tour. Ms. Sandeepa & Ms. Megna, final year students of Architecture briefed on the tourism aspects of Kerala, while Ms. Bokka Lahari, third year student of Architecture briefed on the Tourism aspects of Andhra Pradesh and Telangana.All the students of Architecture participated and got benefitted. The programme was ended with the vote of thanks by Ar.N. Ramesh Babu and Er.R.Latha