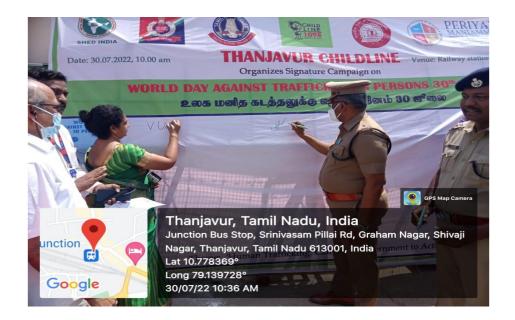

## Activity of the Programme

The CHILDLINE Nodal Organization Department of Social Work, Periyar Maniammai Institute of Science & Technology conducted signature campaign at Thanjavur Railway Station to Observe World day against trafficking in person on 30<sup>th</sup> July 2022, Dr.A. Anand Jerard Sebastine Director, CHILDLINE Nodal Organization gave welcome address. Mr.Pathimaraj, Director, CHILDLINE Colla Organization and SHED India introductory address He spoke about human trafficking and its causes. He said that more than 200 Children were rescued in Thanjavur by the CHILDLINE. The Additional Superintendent of Crimes Against Women and Children Mr.V.Ravindranan and Dr.Usha Nandhini Chairperson of Child Welfare Committee Inaugurated the signature campaign.

Mr.Ravindran said women and children are the most affected by trafficking and they are subject to

sexual problems and Organ trafficking. Dr.Usha Nandhini spoke on the girl children who were affected more by misuse of technological development and insisted give awareness about it. Mr.Sambathkumar, Thanjavur Railway Station Manager and Mr.T.SRIDHARAN, Inspector, RPF gave the Felicitation Address. He spoke about the role of RPF in rescuing the Children and ensuring their Protection.

Dr.N.USHA NANDHINI Chairperson, Child Welfare Committee, Thanjavur. Mr.RAVINDRAN ADSP (CWC) Inaugurated the signature campaign. Allied department representatives, PMIST Students and general public participated in the Signature Campaign