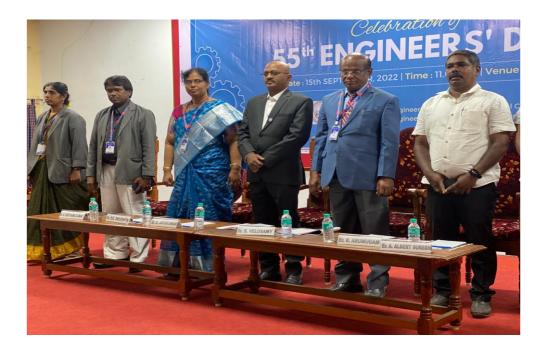

## DEPARTMENT OF ELECTRONICS AND COMMUNICATION ENGINEERING NSS PROGRAM ON WORLD FIRST AD DAY

K- Kamil COORDINATOR

HOD/ECE

| Programme No | 14         | Topic of the<br>Programme | Engineers Day                                          |
|--------------|------------|---------------------------|--------------------------------------------------------|
| Date         | 15.09.2022 | Organized by              | Periyar Maniammai Institute<br>of Science & Technology |

| Name of the programme  | 55 <sup>th</sup> Engineers Day Celebration                       |
|------------------------|------------------------------------------------------------------|
| Date                   | 15.09.2022                                                       |
| Venue                  | Valluvar Hall                                                    |
| Number of Participants | 622                                                              |
| Objective              | i) To disseminate the Engineering concepts and Sustainable       |
|                        | building ideas                                                   |
|                        | ii) To motivate the gathering for participating in IE activities |
|                        | and to have student membership                                   |

#### **Report of the Event:**

Er. A. Arumugam, President, CIVIL ENGINEERING AND ARCHITECHTURE ASSOCIATION, THANJAVUR(CEEAT) delivered the scenario of Engineering and innovations. He also narrated the new Sustainable Building Concepts to Civil Engineering Students. He also motivated the participants to develop more engineering ideas to improve their Caliber.