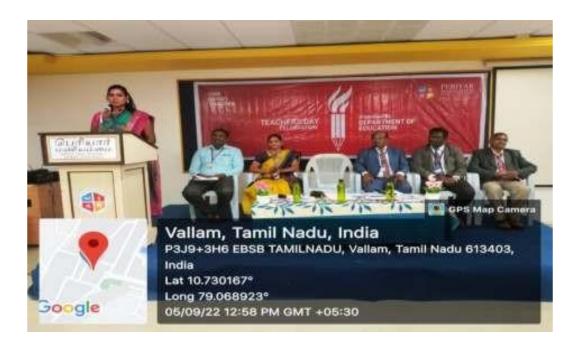

The Department of Electronics and Communication Engineering & Periyar Community Radio and NSS jointly organized a Program on World First Aid day. The main objective of the program is to give demo on some rescue techniques to future generation. Ms. Gracy. V, student of I Year / ECE gave the welcome address and Dr. C. Narmadha Asso Prof HOD/ECE introduced the guest to the students.

The resource person Mr. Thulasiduraimanikam, (Disaster Management), TamilNadu First Aid Trainer, Indian Red Cross Society show some rescue techniques lively like rescue people drowning in water, new ideas to lift handicapped people, first aid tips to the students.

The Students of Govt High School Pillayarpatti of 100 participated and 20 students of Periyar Maniammai Institute of Science and Technology, Vallam involved in this program as NSS volunteers and got benefitted through this programme.