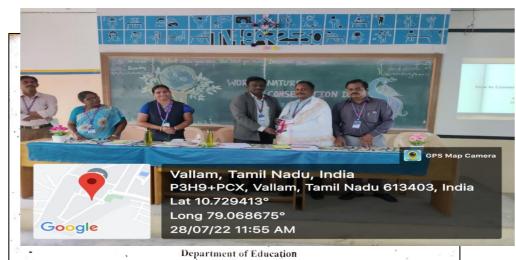

As World Nature Conservation Day is observed on July 28<sup>th</sup> globally, the Department of Education, Periyar Maniammai Institute of Science and Technology (Deemed to be University), Vallam, Thanjavur has celebrated the *World Nature Conservative Day on 28<sup>th</sup> July 2022*, to create awareness about the importance of conserving nature.

This programme was started with Mozhivazhthu performed by the students. In this function, Ms.Maheshwari, Final Year B.Sc.B.Ed student was delivered the welcome address and Mr.K.Sethurajan, Assistant Professor(SS), gave the introduction about the Chief Guest Dr.J.Santhosh, Director, Centre for Energy and Environment, PMIST. The Chief Guest, in his address mentioned the importance of conserving nature and it can be done by the following habits of using paper bags or cloth bag instead of plastic bags, plant more trees to maintain the ecosystem and to prevent soil erosion, ensure the recycling of wastes, etc. **Ms S. Sushma**, Final year B.Ed student proposed the vote of thanks and the programme ended with National Anthem.

Dr. G. Thamilvanan, Associate Professor & Head, Department of Education, PMIST, headed the function. Staff and students of Education Department participated in the programme and gained their knowledge.

Dr.G.Thamilvanan, Associate Professor & Head Honoured the Chief Guest Dr. J. Santhosh, Director, Centre for Energy and Environment, PMIST Dean i/c/FHSM

Dr. J. Santhosh, Director, Centre for Energy and Environment gave a special addressed on worldconservation day