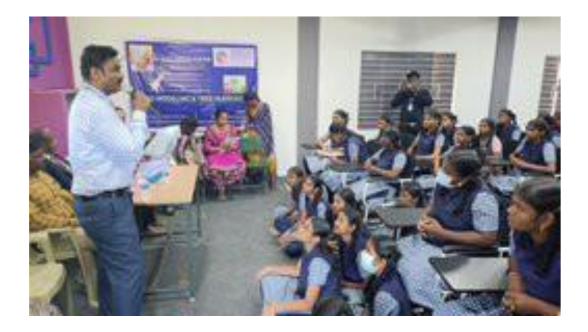

Periyar Maniammai Institute of Science & Technology Dr.A.P.J.Abdul Kalam Chair in collaboration with the Department of Social Work and Department of Aero Space Engineering conducted awareness programme on "Aero Modeling and Tree Plantation " at Government Girls Higher Secondary School, Vallam, Thanjavur on the eve of Dr.A.P.J.Abdul Kalam Commemoration day on 27.07.2022.

Dr.A.Anand Jerard Sebastine, Head, Social Work, PMIST gave the welcome address. He spoke about Dr.A.P.J. Abdul Kalam's Six visits to PMIST. Also, he elaborated on the origin of Periyar PURA and Kalam's vision for National development. Prof. Dr.S.Velusamy, Vice Chancellor, Periyar Maniammai Institute of Science & Technology, Vallam, Thanjavur inaugurated the tree plantation and also he presided over the programme. He elaborated on the life history of Dr.A.P.J.Abdul Kalam and motivated the students to face the challenges of life. Mr.I.Karthik Subramani, Head, Department of Aero Space Engineering, PMIST gave a special address on Aero Modeling and Aero Space Engineering. The students of Aerospace engineering demonstrated the Aero models and encouraged the school students. Mr.G.Kumar, District Eco Clubs coordinator gave the keynote address. He urges the students to concentrate more on tree plantations and towards environmental protection. Ms.Mangaleswari, PG Assistant, Physics teacher gave the felicitation address. She expressed her gratitude to the PMIST for organizing the programme. On this occasion school students gave thought provoking speech on Dr. Kalam's life history and his achievements. Honorable Vice Chancellor of PMIST gave special gifts to those students. Finally, all the participants were educated to prepare Paper Aero models and they flown the models. In this programme 83 students and teachers participated from Vallam Government Girls Higher Secondary School , Department of Social Work and Department of Aero Space Engineering, PMIST. Dr.S.Gnanaraj, Assistant Professor, Department of Social Work, PMIST gave a vote of thanks to the participant.

Ms.Kavya, 11<sup>th</sup> std students spoke about Dr. A.P.J.Abdul Kalam

Mr.I.Karthik Subramani, Head, Department of Aero Space Engineering, PMIST gave a special address

Dr.A. Anand Jerard Sebastine Director-CHILDLINE Nodal Organisation