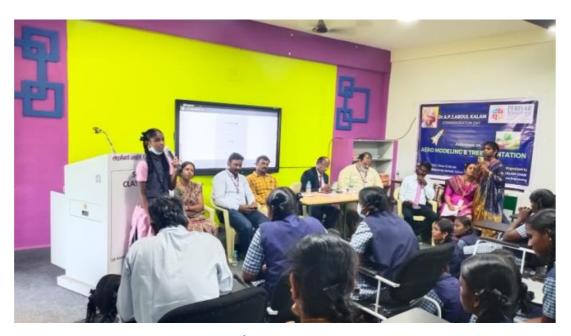

Periyar Maniammai Institute of Science & Technology Dr.A.P.J.Abdul Kalam Chair in collaboration with the Department of Social Work and Department of Aero Space Engineering conducted awareness programme on "Aero Modeling and Tree Plantation " at Government Girls Higher Secondary School, Vallam, Thanjavur on the eve of Dr.A.P.J.Abdul Kalam Commemoration day on 27.07.2022.

Dr.A.Anand Jerard Sebastine, Head, Social Work, PMIST gave the welcome address. He spoke about Dr.A.P.J. Abdul Kalam's Six visits to PMIST. Also, he elaborated on the origin of Periyar PURA and Kalam's vision for National development. Prof. Dr.S.Velusamy, Vice Chancellor, Periyar Maniammai Institute of Science & Technology, Vallam, Thanjavur inaugurated the tree plantation and also he presided over the programme. He elaborated on the life history of Dr.A.P.J.Abdul Kalam and motivated the students to face the challenges of life. Mr.I.Karthik Subramani, Head, Department of Aero Space Engineering, PMIST gave a special address on Aero Modeling and Aero Space Engineering. The students of Aerospace engineering demonstrated the Aero models and encouraged the school students. Mr.G.Kumar, District Eco Clubs coordinator gave the keynote address. He urges the students to concentrate more on tree plantations and towards environmental protection. Ms.Mangaleswari, PG Assistant, Physics teacher gave the felicitation address. She expressed her gratitude to the PMIST for organizing the programme. On this occasion school students gave thought provoking speech on Dr. Kalam's life history and his achievements. Honorable Vice Chancellor of PMIST gave special gifts to those students. Finally, all the participants were educated to prepare Paper Aero models and they flown the models. In this programme 83 students and teachers participated from Vallam Government Girls Higher Secondary School , Department of Social Work and Department of Aero Space Engineering, PMIST. Dr.S.Gnanaraj, Assistant Professor, Department of Social Work, PMIST gave a vote of thanks to the participant.