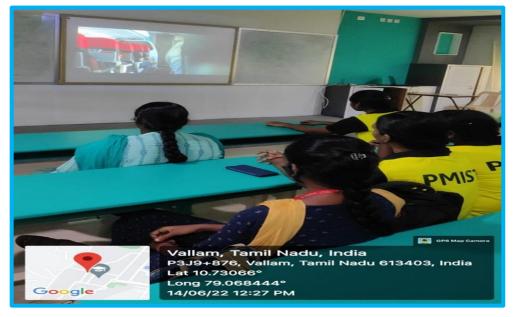

### **Objective of the Programme:**

PMIST NCC cadets are motivated to participate in the ocean day celebration. The purpose of the Day is to inform the public of the impact of human actions on the ocean, develop a worldwide movement of citizens for the ocean, and mobilize and unite the world's population on a project for the sustainable management of the world's oceans.

PMIST NCC cadets were participated in the ocean day celebration special lectures are arranged to make awareness among the cadets about saving the ocean. 50 NCC cadets were participated in this Ocean day celebration.

PMIST NCC Cadets watching the awareness video during the Program

FO V Pandiaraj Associate NCC Officer PMIST

| Programme No. | 3          | Topic of the Programme | YOGA DAY                                                  |
|---------------|------------|------------------------|-----------------------------------------------------------|
| Date          | 21.06.2022 | Organized by           | Periyar Maniammai<br>Institute of Science<br>& Technology |