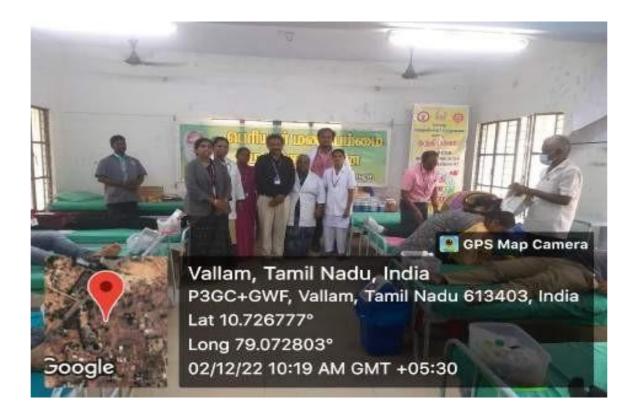

Dr. K. Selvakumar, gave a special address on Educational Development day

Participants raised the question to the special guest

| Programme | 6          | Topic of the | Dr.A.P.J.AbdulKalam                                    |
|-----------|------------|--------------|--------------------------------------------------------|
| No.       |            | Programme    | Commemoration day                                      |
| Date      | 27.07.2022 | Venue        | Periyar Maniammai Institute<br>of Science & Technology |