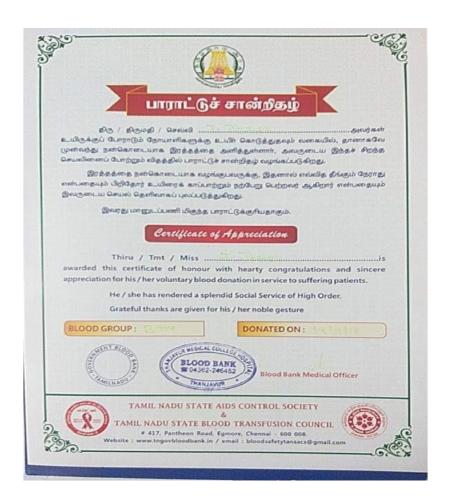

Dr. K. Selvakumar, gave a special address on Educational Development day

Participants raised the question to the special guest

| Programme | 6          | Topic of the | Dr.A.P.J.AbdulKalam                                    |
|-----------|------------|--------------|--------------------------------------------------------|
| No.       |            | Programme    | Commemoration day                                      |
| Date      | 27.07.2022 | Venue        | Periyar Maniammai Institute<br>of Science & Technology |