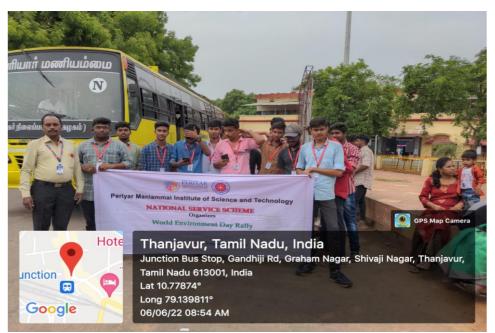

On the eve of World Environment Day, on 06.06.2022, Tamil Nadu Pollution Control Board, Thanjavur, Centre for Energy and Environment Periyar Maniammai Institute of Science & Technology (PMIST) and Clean Thanjavur Movement organization organized a Rally under the theme "Only One Earth". The NSS students and Faculty of PMIST were participated in the Rally. Various Educational Institutions in Thanjavur were also participated. The Rally was inaugurated by Thiru. Dinesh Ponraj Oliver, I.A.S, District Collector Thanjavur. The Rally was highlighted with slogans such as Green Initiatives, Not to burn Plastics, Avoid the usage of Plastics, Solid waste management-Reduce, Reuse and Recycling and Environmental Protection. The Rally was started from Thanjavur Railway Junction and ended at Thanjavur Palace. Thanjavur Municipal Corporation officials, District Collector and Tamil Nadu Pollution Control Board, Thanjavur appreciated the Contribution of Faculty and Students for the Rally and for the Continuous Effort towards Environment protection and Management

Students and faculty participation in World Environment Day Rally 06.06.2022