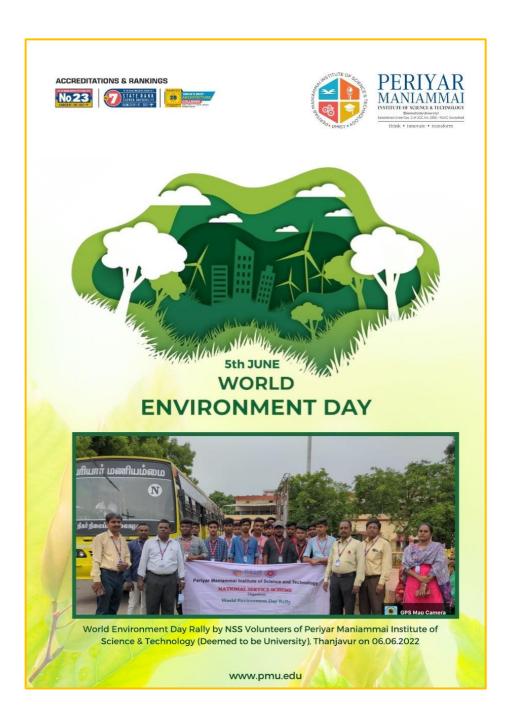

On the eve of World Environment Day, on 06.06.2022, Tamil Nadu Pollution Control Board, Thanjavur, Centre for Energy and Environment Periyar Maniammai Institute of Science & Technology (PMIST) and Clean Thanjavur Movement organization organized a Rally under the theme "Only One Earth". The NSS students and Faculty of PMIST were participated in the Rally. Various Educational Institutions in Thanjavur were also participated. The Rally was inaugurated by Thiru. Dinesh Ponraj Oliver, I.A.S, District Collector Thanjavur. The Rally was highlighted with slogans such as Green Initiatives, Not to burn Plastics, Avoid the usage of Plastics, Solid waste management-Reduce, Reuse and Recycling and Environmental Protection. The Rally was started from Thanjavur Railway Junction and ended at Thanjavur Palace. Thanjavur Municipal Corporation officials, District Collector and Tamil Nadu Pollution Control Board, Thanjavur appreciated the Contribution of Faculty and Students for the Rally and for the Continuous Effort towards Environment protection and Management

Students and faculty participation in World Environment Day Rally 06.06.2022