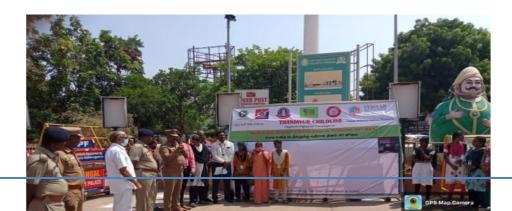

## Activity of the Programme

The CHILDLINE Nodal Organization Department of Social Work, Periyar Maniammai Institute of Science & Technology conducted signature campaign at Thanjavur Railway Station to Observe World day against trafficking in person on 30<sup>th</sup> July 2022, Dr.A. Anand Jerard Sebastine Director, CHILDLINE Nodal Organization gave welcome address. Mr.Pathimaraj, Director, CHILDLINE Colla Organization and SHED India introductory address He spoke about human trafficking and its causes. He said that more than 200 Children were rescued in Thanjavur by the CHILDLINE. The Additional Superintendent of Crimes Against Women and Children Mr.V.Ravindranan and Dr.Usha Nandhini Chairperson of Child Welfare Committee Inaugurated the signature campaign.

Mr.Ravindran said women and children are the most affected by trafficking and they are subject to

sexual problems and Organ trafficking. Dr.Usha Nandhini spoke on the girl children who were affected more by misuse of technological development and insisted give awareness about it. Mr.Sambathkumar, Thanjavur Railway Station Manager and Mr.T.SRIDHARAN, Inspector, RPF gave the Felicitation Address. He spoke about the role of RPF in rescuing the Children and ensuring their Protection.

More than 600 general public, Women, Children's Auto driver's Union president, Taxi drivers Union President and its members, Social work student of PMIST & Adaikalamadha College in the event and Participated in the Signature Campaign. Finally CHILDLINE City Coordinator Mr.K.Dhanabal delivered the vote of thanks.