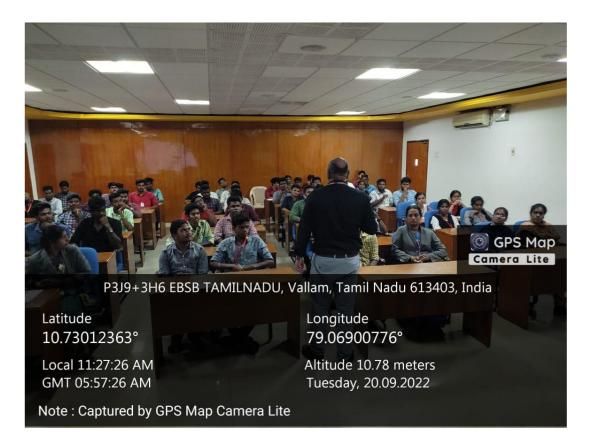

#### Richard Dawkins Hall, PMIST

64

Dr. A. Ashok Kumar, Associate Professor, Department of Biotechnology addressed the gathering about the significance of Ozone Layer Protection. He narrated that Ozone protects the Earth from harmful ultraviolet (UV) rays from the Sun. Without the Ozone layer in the atmosphere, life on Earth would be very difficult. He also added that when inhaled, ozone can damage the lungs. Relatively low amounts can cause chest pain, coughing, shortness of breath and throat irritation. Earth absorbs this radiation causes skin cancer and cataracts, the ozone layer plays an important role in protecting human health.

#### **Geotagged Photo**

Dr. A. Ashok Kumar delivered the lecture about "Responsible of Engineers on Ozone Depletion"