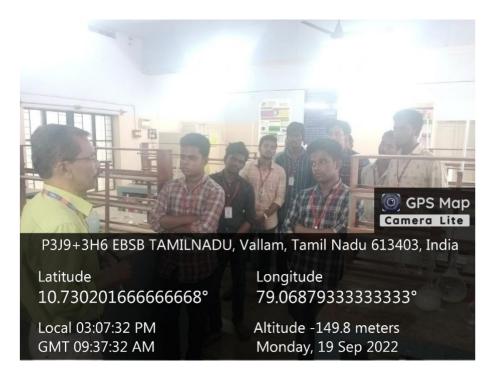

#### Report of the programme.

Dr. A. Manohar, Associate Professor, Department of Chemistry delivered a lecture related to Water Quality Monitoring. He addressed that Water is one of the most important resources on earth. It's essential for everything from human health to plant growth, and it's a key part of the food chain. He also added that World Water Monitoring Day is an annual event that aims to raise awareness about the importance of water and its role in the global environment. Water samples were collected from various sources of the Institute. Physico-Chemical analysis were carried out by Civil Engineering Students. Bacteriological analysis were handled by the Students of Biotechnology Department

#### **Geotagged Photo**

Dr. A. Manohar, Associate Professor, Department of Chemistry narrated the significance of water conservation and quality monitoring

Physico Chemical analysis were carried out by the students in Environmental Engineering Laboratory