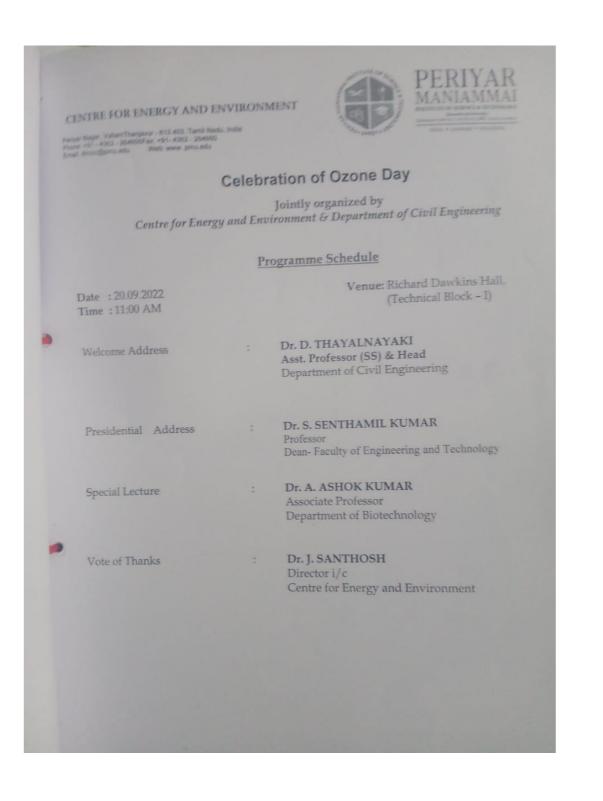

| Programme No | 17         | Topic of the<br>Programme | Ozone Day                                              |
|--------------|------------|---------------------------|--------------------------------------------------------|
| Date         | 20.09.2022 | Organized by              | Periyar Maniammai Institute<br>of Science & Technology |

#### **OBJECTIVE OF THE PROGRAMME**

- To spread awareness among people about the depletion of Ozone Layer and find possible solutions to preserve it.
- > To have a global cooperation for protecting life on earth.

#### Richard Dawkins Hall, PMIST

64

Dr. A. Ashok Kumar, Associate Professor, Department of Biotechnology addressed the gathering about the significance of Ozone Layer Protection. He narrated that Ozone protects the Earth from harmful ultraviolet (UV) rays from the Sun. Without the Ozone layer in the atmosphere, life on Earth would be very difficult. He also added that when inhaled, ozone can damage the lungs. Relatively low amounts can cause chest pain, coughing, shortness of breath and throat irritation. Earth absorbs this radiation causes skin cancer and cataracts, the ozone layer plays an important role in protecting human health.