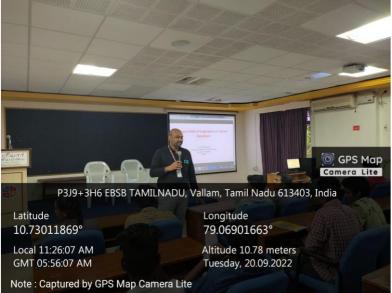

#### Richard Dawkins Hall, PMIST

64

Dr. A. Ashok Kumar, Associate Professor, Department of Biotechnology addressed the gathering about the significance of Ozone Layer Protection. He narrated that Ozone protects the Earth from harmful ultraviolet (UV) rays from the Sun. Without the Ozone layer in the atmosphere, life on Earth would be very difficult. He also added that when inhaled, ozone can damage the lungs. Relatively low amounts can cause chest pain, coughing, shortness of breath and throat irritation. Earth absorbs this radiation causes skin cancer and cataracts, the ozone layer plays an important role in protecting human health.

#### **Geotagged Photo**

Dr. A. Ashok Kumar delivered the lecture about "Responsible of Engineers on Ozone Depletion"