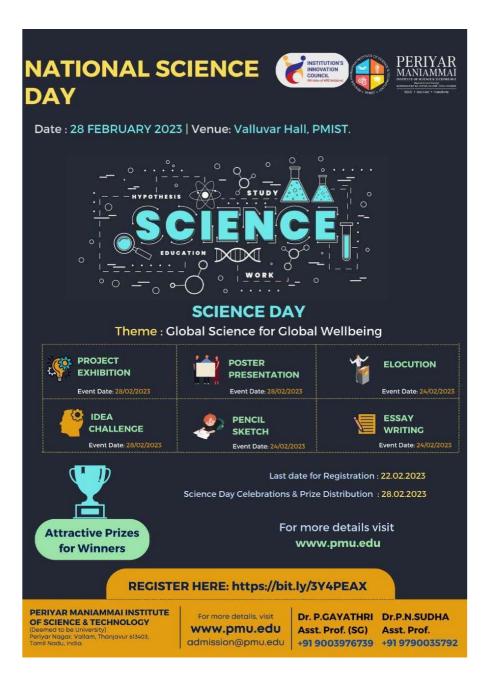

rious games and taste of pongal. Our technical staffs Ms. R. Elakkiya, Ms. M. R. Jayanthi, Mr. D. Maheswaran are also participated in this celebration.

Our PMIST students gave pencils and pens to the school students as their contribution and distributed the pongal to school school students. Dr. V. Violet Julie distributed prizes to the winning students. Finally, Dr. C. Rajanandhini AP/ECE proposed the Vote of Thanks.







| Programme No | 27        | Topic of the |                             |
|--------------|-----------|--------------|-----------------------------|
|              |           | Programme    | Science Day                 |
| Date         | 28.2.2023 | Organized by | Periyar Maniammai Institute |
|              |           |              | of Science & Technology     |



| DAY                                    | ONAL<br>NCE<br>2023                 |                                                                                         |
|----------------------------------------|-------------------------------------|-----------------------------------------------------------------------------------------|
|                                        | INAUGURA                            |                                                                                         |
|                                        | lational Science Day<br>Dr. P. K. S | Yenue : Multipurpose Indoor Stadio<br>Exhibit Inaugurated by<br>SRIVIDHYA<br>ar - PMIST |
| Date : 28.02.2023                      |                                     | Venue : Multipurpose Indoor Stadi