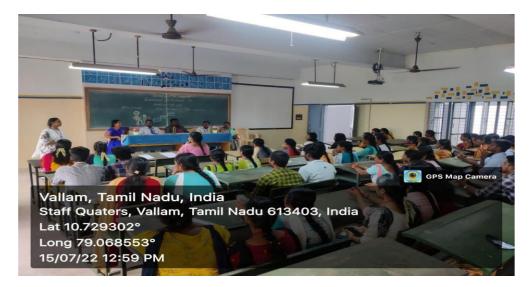

The Department of Education, Periyar Maniammai Institute of Science and Technology (Deemedto be University), vallam as celebrated the National Education day on 15 <sup>th</sup> July 2022, as a remembrance of Birth anniversary of Karmaveerar Kamarajar.

The Welcome address was delivered by Ms. Vishalini G, IV year, and the introductory address was delivered by Dr .G. Thamilvanan, Associate Professor and Head, Department of Education. Followed by his speech Dr.P.Vijayalakshmi, Dean / FHSM, PMIST delivered the presidential address.

The Special address delivered by Dr. K.Selvakumar, Director (i/c), KKCPS, PMIST. Ms. Sara A,B.Ed I Year proposed the vote of thanks, 65 participants gained their knowledge through this programmme.

Dr. G. Thamilvanan, Associate Professor & Head honored the Special guest Dr. K.Selvakumar,Director (i/c), KKCPS, PMIST