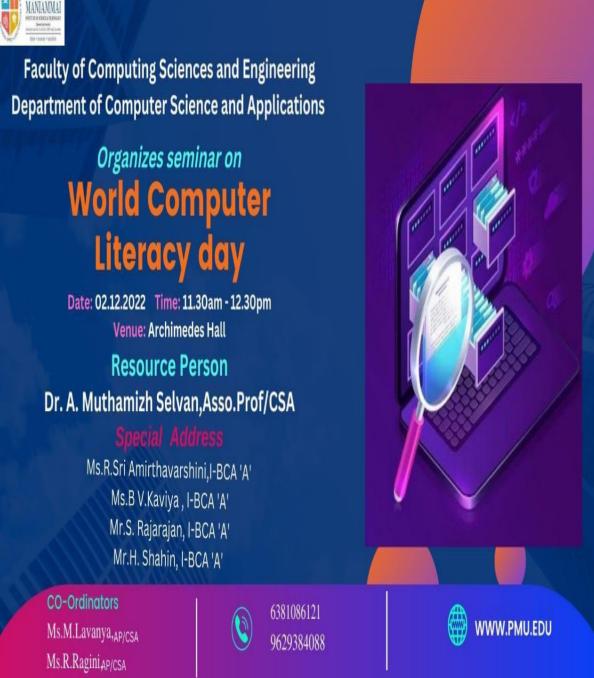

Periyar Maniammai Institute of Science & Technology Dr.A.P.J.Abdul Kalam Chair in collaboration with the Department of Social Work and Department of Aero Space Engineering conducted awareness programme on "Aero Modeling and Tree Plantation " at Government Girls Higher Secondary School, Vallam, Thanjavur on the eve of Dr.A.P.J.Abdul Kalam Commemoration day on 27.07.2022.

Dr.A.Anand Jerard Sebastine, Head, Social Work, PMIST gave the welcome address. He spoke about Dr.A.P.J. Abdul Kalam's Six visits to PMIST. Also, he elaborated on the origin of Periyar PURA and Kalam's vision for National development. Prof. Dr.S.Velusamy, Vice Chancellor, Periyar Maniammai Institute of Science & Technology, Vallam, Thanjavur inaugurated the tree plantation and also he presided over the programme. He elaborated on the life history of Dr.A.P.J.Abdul Kalam and motivated the students to face the challenges of life. Mr.I.Karthik Subramani, Head, Department of Aero Space Engineering, PMIST gave a special address on Aero Modeling and Aero Space Engineering. The students of Aerospace engineering demonstrated the Aero models and encouraged the school students. Mr.G.Kumar, District Eco Clubs coordinator gave the keynote address. He urges the students to concentrate more on tree plantations and towards environmental protection. Ms.Mangaleswari, PG Assistant, Physics teacher gave the felicitation address. She expressed her gratitude to the PMIST for organizing the programme. On this occasion school students gave thought provoking speech on Dr. Kalam's life history and his achievements. Honorable Vice Chancellor of PMIST gave special gifts to those students. Finally, all the participants were educated to prepare Paper Aero models and they flown the models. In this programme 83 students and teachers participated from Vallam Government Girls Higher Secondary School , Department of Social Work and Department of Aero Space Engineering, PMIST. Dr.S.Gnanaraj, Assistant Professor, Department of Social Work, PMIST gave a vote of thanks to the participant.