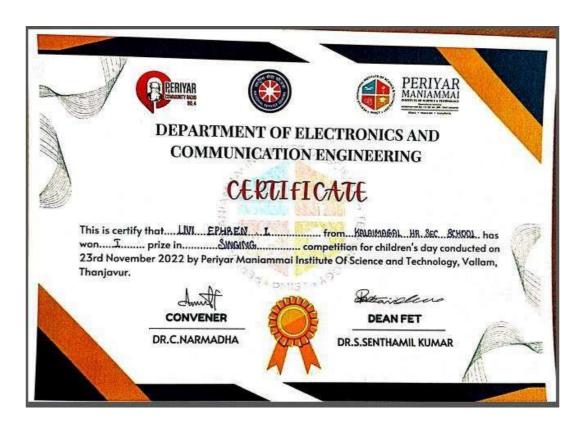

The Special address delivered by Dr. K.Selvakumar, Director (i/c), KKCPS, PMIST. Ms. Sara A,B.Ed I Year proposed the vote of thanks, 65 participants gained their knowledge through this programmme.

Dr. G. Thamilvanan, Associate Professor & Head honored the Special guest Dr. K.Selvakumar,Director (i/c), KKCPS, PMIST