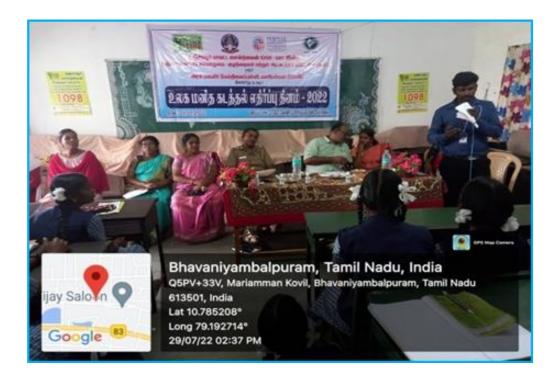

Periyar Maniammai Institute of Science & Technology Dr.A.P.J.Abdul Kalam Chair in collaboration with the Department of Social Work and Department of Aero Space Engineering conducted awareness programme on "Aero Modeling and Tree Plantation " at Government Girls Higher Secondary School, Vallam, Thanjavur on the eve of Dr.A.P.J.Abdul Kalam Commemoration day on 27.07.2022.

Dr.A.Anand Jerard Sebastine, Head, Social Work, PMIST gave the welcome address. He spoke about Dr.A.P.J. Abdul Kalam's Six visits to PMIST. Also, he elaborated on the origin of Periyar PURA and Kalam's vision for National development. Prof. Dr.S.Velusamy, Vice Chancellor, Periyar Maniammai Institute of Science & Technology, Vallam, Thanjavur inaugurated the tree plantation and also he presided over the programme. He elaborated on the life history of Dr.A.P.J.Abdul Kalam and motivated the students to face the challenges of life. Mr.I.Karthik Subramani, Head, Department of Aero Space Engineering, PMIST gave a special address on Aero Modeling and Aero Space Engineering. The students of Aerospace engineering demonstrated the Aero models and encouraged the school students. Mr.G.Kumar, District Eco Clubs coordinator gave the keynote address. He urges the students to concentrate more on tree plantations and towards environmental protection. Ms.Mangaleswari, PG Assistant, Physics teacher gave the felicitation address. She expressed her gratitude to the PMIST for organizing the programme. On this occasion school students gave thought provoking speech on Dr. Kalam's life history and his achievements. Honorable Vice Chancellor of PMIST gave special gifts to those students. Finally, all the participants were educated to prepare Paper Aero models and they flown the models. In this programme 83 students and teachers participated from Vallam Government Girls Higher Secondary School , Department of Social Work and Department of Aero Space Engineering, PMIST. Dr.S.Gnanaraj, Assistant Professor, Department of Social Work, PMIST gave a vote of thanks to the participant.