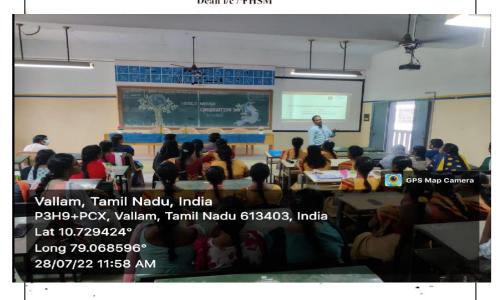

As World Nature Conservation Day is observed on July 28<sup>th</sup> globally, the Department of Education, Periyar Maniammai Institute of Science and Technology (Deemed to be University), Vallam, Thanjavur has celebrated the *World Nature Conservative Day on 28<sup>th</sup> July 2022*, to create awareness about the importance of conserving nature.

This programme was started with Mozhivazhthu performed by the students. In this function, Ms.Maheshwari, Final Year B.Sc.B.Ed student was delivered the welcome address and Mr.K.Sethurajan, Assistant Professor(SS), gave the introduction about the Chief Guest Dr.J.Santhosh, Director, Centre for Energy and Environment, PMIST. The Chief Guest, in his address mentioned the importance of conserving nature and it can be done by the following habits of using paper bags or cloth bag instead of plastic bags, plant more trees to maintain the ecosystem and to prevent soil erosion, ensure the recycling of wastes, etc. **Ms S. Sushma**, Final year B.Ed student proposed the vote of thanks and the programme ended with National Anthem.

Dr. G. Thamilvanan, Associate Professor & Head, Department of Education, PMIST, headed the function. Staff and students of Education Department participated in the programme and gained their knowledge.

Dr.G.Thamilvanan, Associate Professor & Head Honoured the Chief Guest Dr. J. Santhosh, Director, Centre for Energy and Environment, PMIST Dean i/c/FHSM

Dr. J. Santhosh, Director, Centre for Energy and Environment gave a special addressed on worldconservation day